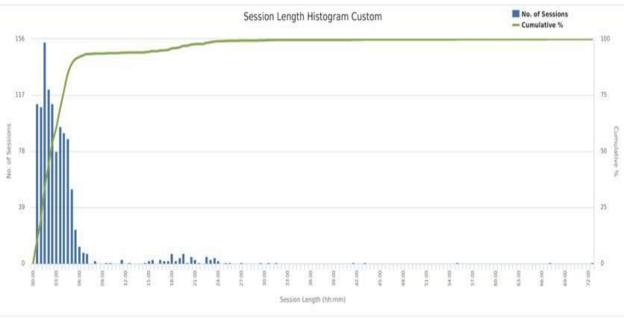

e reserved. If your project is completed and all required documents uploaded before eight months, final payment can be issued.



Receive your rebate check in the mail within 15 days for milestone payment of up to 45% of your reserved funds.



 Submit your remaining installation documents online.
 We will review and process for final payment if full payment was not previously awarded.



7. Receive your final rebate check in the mail within 15 days.

# ATTACHMENT 2

| Driver Type | # of Charges | Total Revenue | % of Usage |
|-------------|--------------|---------------|------------|
| Public      | 503          | \$1,141       | 44.3%      |
| Employee    | 299          | \$0           | 26.3%      |
| Resident    | 334          | \$736         | 29.4%      |



#### **ATTACHMENT 2**







STAFF REPORT

DATE: January 9, 2019

FOR: Village Energy Task Force SUBJECT: Energy Consultant Update

# **RECOMMENDATION**

Receive and file.

# **BACKGROUND**

At the November 7, 2018 Village Energy Task Force meeting, the priorities given to the energy consultant was reviewed and revised. The Energy Consultants (TEC) current focus is listed below:

# Third & United Mutuals

- Deliverables should be an infrastructure improvement plan for the next 5-10 years with costs and plans for implementation of upgrades.
- Third Mutual: Focus on 3-story buildings and carports for EV infrastructure upgrades.
- United Mutual: Determine if upgrading electric panels with a 150-amp breaker will require Southern California Edison (SCE) transformer upgrades.

# GRF

Perform a microgrid study, to includ