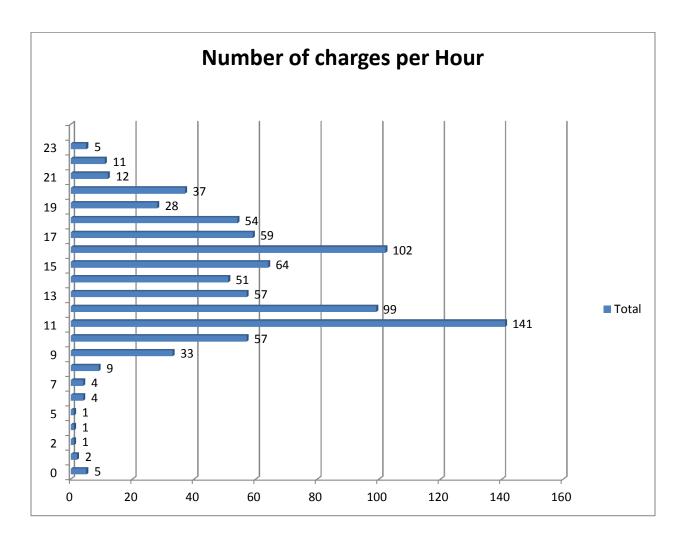

eight months after funds are reserved. If your project is completed and all required documents uploaded before eight months, final payment can be issued.



Receive your rebate check in the mail within 15 days for milestone payment of up to 45% of your reserved funds.



 Submit your remaining installation documents online.
 We will review and process for final payment if full payment was not previously awarded.



7. Receive your final rebate check in the mail within 15 days.

# ATTACHMENT 2

| Driver Type | # of Charges | Total Revenue | % of Usage |
|-------------|--------------|---------------|------------|
| Public      | 503          | \$1,141       | 44.3%      |
| Employee    | 299          | \$0           | 26.3%      |
| Resident    | 334          | \$736         | 29.4%      |



#### **ATTACHMENT 2**







STAFF REPORT

DATE: January 9, 2019

FOR: Village Energy Task Force SUBJECT: Energy Consultant Update

# **RECOMMENDATION**

Receive and file.

# **BACKGROUND**

At the November 7, 2018 Village Energy Task Force meeting, the priorities given to the energy consultant was reviewed and revised. The Energy Consultants (TEC) current focus is listed below:

# Third & United Mutuals

- Deliverables should be an infrastructure improvement plan for the next 5-10 years with costs and plans for implementation of upgrades.
- Third Mutual: Focus on 3-story buildings and carports for EV infrastructure upgrades.
- United Mutual: Determine if upgrading electric panels with a 150-amp breaker will require Southern California Edison (SCE) transformer upgrades.

# GRF

Perform a