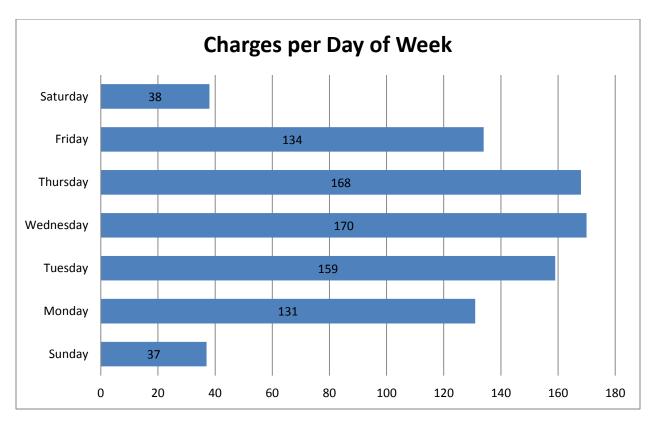

are reserved. If your project is completed and all required documents uploaded before eight months, final payment can be issued.



Receive your rebate check in the mail within 15 days for milestone payment of up to 45% of your reserved funds.



 Submit your remaining installation documents online.
 We will review and process for final payment if full payment was not previously awarded.



7. Receive your final rebate check in the mail within 15 days.

# ATTACHMENT 2

| Driver Type | # of Charges | Total Revenue | % of Usage |
|-------------|--------------|---------------|------------|
| Public      | 503          | \$1,141       | 44.3%      |
| Employee    | 299          | \$0           | 26.3%      |
| Resident    | 334          | \$736         | 29.4%      |



#### **ATTACHMENT 2**







STAFF REPORT

DATE: January 9, 2019

FOR: Village Energy Task Force SUBJECT: Energy Consultant Update

# **RECOMMENDATION**

Receive and file.

# **BACKGROUND**

At the November 7, 2018 Village Energy Task Force meeting, the priorities given to the energy consultant was reviewed and revised. The Energy Consultants (TEC) current focus is listed below:

# Third & United Mutuals

- Deliverables should be an infrastructure improvement plan for the next 5-10 years with costs and plans for implementation of upgrades.
- Third Mutual: Focus on 3-story buildings and carports for EV infrastructure upgrades.
- United Mutual: Determine if upgrading electric panels with a 150-amp breaker will require Southern California Edison (SCE) transformer upgrades.

# GRF

Perform a microgrid study, to incl